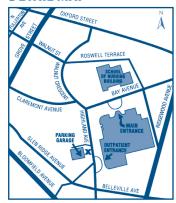

and bear right onto Walnut Crescent. Parking garage is one block on your right.

### **Route 80 Traveling WEST:**

Exit at Garden State Parkway (Saddle Brook) and take the Parkway south. Exit at 151 Watchung Avenue (Montclair/Nutley). Follow directions from Parkway SOUTH.

#### From Route 280:

Travel Route 280 east to the Garden State Parkway northbound. Exit Parkway at 148. Follow directions from Parkway NORTH.

#### From Route 3:

Exit at Grove Street, follow signs to Montclair. Drive south on Grove Street (approximately 5 miles) until you reach a Railroad Crossing. The next traffic light after you cross over the railroad tracks is Claremont Avenue. Turn left onto Claremont Avenue and follow to Walnut Crescent (2 blocks). Parking garage is one block on your right.

#### **DETAIL MAP**



X - Free Parking